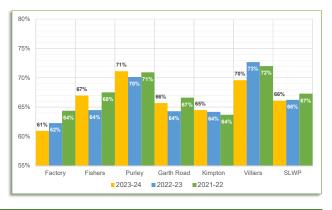

## 2a: HRRC RECYCLING PERFORMANCE

MONTHLY PERFORMANCE FOR EACH SITE AND SLWP AVERAGE

|     | FACTORY<br>LANE | FISHERS<br>FARM | PURLEY<br>OAKS | GARTH<br>ROAD | KIMPTON<br>PARK WAY | VILLIERS<br>ROAD | SLWP |
|-----|-----------------|-----------------|----------------|---------------|---------------------|------------------|------|
| APR | 59%             | 63%             | 68%            | 65%           | 62%                 | 72%              | 65%  |
| MAY | 63%             | 69%             | 74%            | 68%           | 69%                 | 75%              | 69%  |
| JUN | 63%             | 71%             | 75%            | 67%           | 65%                 | 70%              | 68%  |
| JUL | 59%             | 64%             | 68%            | 66%           | 63%                 | 66%              | 64%  |
| AUG | 60%             | 66%             | 71%            | 64%           | 64%                 | 69%              | 65%  |
| SEP | 60%             | 66%             | 71%            | 64%           | 63%                 | 64%              | 64%  |
| OCT |                 |                 |                |               |                     |                  |      |
| NOV |                 |                 |                |               |                     |                  |      |
| DEC |                 |                 |                |               |                     |                  |      |
| JAN |                 |                 |                |               |                     |                  |      |
| FEB |                 |                 |                |               |                     |                  |      |
| MAR |                 |                 |                |               |                     |                  |      |
| YTD | 61%             | 67%             | 71%            | 66%           | 65%                 | 70%              | 66%  |

#### 2b: YEAR TO DATE RECYCLING PERFORMANCE PERFORMANCE COMPARED TO LAST 2 YEARS

1b - DIVERSION FROM LANDFILL

0% LANDFILLED

% LANDFILLED

0% LANDFILLED

0% LANDFILLED

0% LANDFILLED

LBC