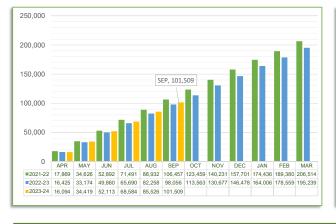

#### 1a - TOTAL RESIDUAL WASTE GROWTH

CULMULATIVE RESIDUAL WASTE - CURRENT YEAR AGAINST 2 PREVIOUS YEARS