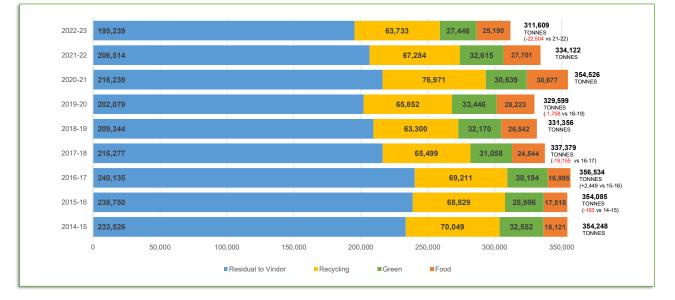

### **SECTION 3: WASTE ARISINGS**

3a: TOTAL ANNUAL WASTE ARISINGS (INC. NON HOUSEHOLD WASTE) 2022-23 AND PREVIOUS LAST 8 YEARS